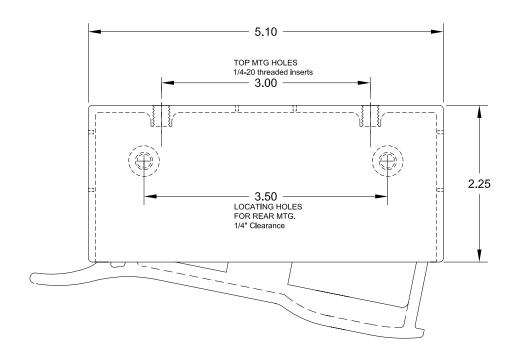

## **Dimemsions**

Porta Inc.

250 Hamilton Rd., Arlington Heights, IL 60005 Phone: (847)593-4900 Fax (847) 593-1394 SPEC.: GTS V1 DATE: FEB 2008 MANUFACTURED BY: