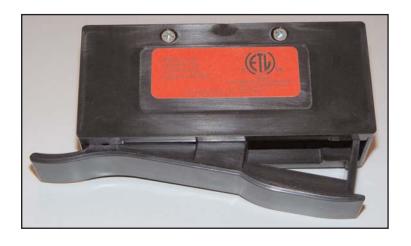

## GTS100 GATE SWITCH

## **Features**

- Designed for use in Residential Elevators
- Field Reversible for RH or LH
- Mounts from either the Top or Back
- Positive Acting Contacts
- Contacts Rated for 24vdc, 2A
- 3 3/4" Conduit Knock Outs provided
- Direct replacement for GAL Type "G"
- ETL Listed